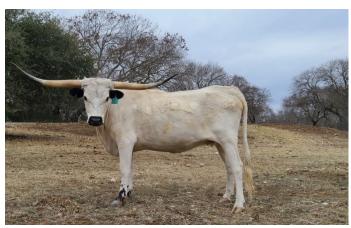

## **WR Miss Maybelline**

06/16/2018 Date of Birth: Registration 1: CI311810

Sale Price:

Miss Maybelline was the first heifer born on the ranch and has a special place in our heart. She's named for her fierce winged eyeliner - maybe she's born with it, maybe it's Miss Maybelline. Her Dam AMR Ebony and Ivory was one of our best producers and raised some of our largest calves on the ranch.