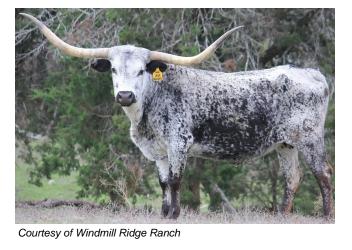

## **GFT Bladen's War Maiden**

09/22/2013 Date of Birth: Registration 1: CI291794 Breeder: **GFT Longhorns** 

We had been looking for a black and white cow and how could you pass her up? From her black and white speckles to her unique genetic combination she is a great addition to our herd and one that stands out from across the pasture. We look forward to having her offspring here at the ranch!