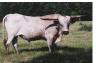

## JTW CLYDE'S LITTLE LADY

Date of Birth: 10/21/2016
Registration 1: Cl311850\*
Breeder: Ty Wehring

Owner: Windmill Ridge Ranch

Who doesn't love a good set of Texas Twist horns that are knocking on the 90" door? JTW Clydes Little Lady fits the bill. Her sire is Longmire Chex, a son of Cowboy Tuff Chex and BL Rio Tinker who brings in JP Rio Grande and the great Tari Graves line. Her dam side brings in some great foundation genetics from the great Capone bull, Shadowizm, Overhead, and Senator.

 Total Horn:
 77.5000 on 11/13/2020

 TTT:
 88.2500 on 10/26/2024

 Right Base:
 10.7500 on 11/13/2020

 Left Base:
 11.0000 on 11/13/2020

 Base:
 10.7500 on 12/05/2019

 Weight:
 920.0000 on 11/13/2020

JTW CLYDE'S LITTLE LADY