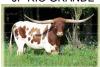

## JTW CLYDE'S LITTLE LADY

Date of Birth: 10/21/2016
Registration 1: Cl311850\*
Breeder: Ty Wehring

Owner: Windmill Ridge Ranch

Who doesn't love a good set of Texas Twist horns that are knocking on the 90" door? JTW Clydes Little Lady fits the bill. Her sire is Longmire Chex, a son of Cowboy Tuff Chex and BL Rio Tinker who brings in JP Rio Grande and the great Tari Graves line. Her dam side brings in some great foundation genetics from the great Capone bull, Shadowizm, Overhead, and Senator.

 Total Horn:
 77.5000 on 11/13/2020

 TTT:
 88.2500 on 10/26/2024

 Right Base:
 10.7500 on 11/13/2020

 Left Base:
 11.0000 on 11/13/2020

 Base:
 10.7500 on 12/05/2019

 Weight:
 920.0000 on 11/13/2020

JTW CLYDE'S LITTLE LADY