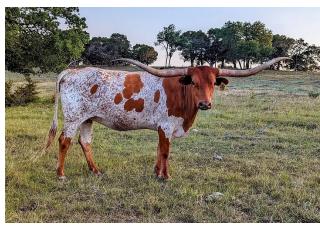

## JTW CLYDE'S LITTLE LADY

Date of Birth: 10/21/2016
Registration 1: Cl311850\*
Breeder: Ty Wehring

Owner: Windmill Ridge Ranch

Who doesn't love a good set of Texas Twist horns that are knocking on the 90" door? JTW Clydes Little Lady fits the bill. Her sire is Longmire Chex, a son of Cowboy Tuff Chex and BL Rio Tinker who brings in JP Rio Grande and the great Tari Graves line. Her dam side brings in some great foundation genetics from the great Capone bull, Shadowizm, Overhead, and Senator.

 Total Horn:
 77.5000 on 11/13/2020

 TTT:
 88.2500 on 10/26/2024

 Right Base:
 10.7500 on 11/13/2020

 Left Base:
 11.0000 on 11/13/2020

 Base:
 10.7500 on 12/05/2019

 Weight:
 920.0000 on 11/13/2020

JTW CLYDE'S LITTLE LADY