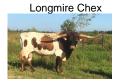

## JTW CLYDE'S LITTLE LADY

Date of Birth: 10/21/2016
Registration 1: Cl311850\*
Breeder: Ty Wehring

Owner: Windmill Ridge Ranch

Who doesn't love a good set of Texas Twist horns that are knocking on the 90" door? JTW Clydes Little Lady fits the bill. Her sire is Longmire Chex, a son of Cowboy Tuff Chex and BL Rio Tinker who brings in JP Rio Grande and the great Tari Graves line. Her dam side brings in some great foundation genetics from the great Capone bull, Shadowizm, Overhead, and Senator.